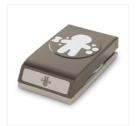

## Supply List Apr 24, 2024

Cookie Cutter Christmas Photopolymer Stamp Set -142043

Price: \$21.00

Cookie Cutter Builder Punch -140396

Price: \$18.00

Burlap Clear-Mount Stamp Set -143982

Price: \$15.00

Whisper White 8-1/2" X 11" Thick Cardstock -140272