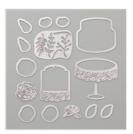

Price: \$33.00

Grapefruit Grove 8-1/2" X 11" Cardstock -146972

Price: \$8.75

Whisper White 8-1/2" X 11" Cardstock -100730

Price: \$9.75

Grapefruit Grove Classic Stampin' Pad - 147142

Price: \$7.50

Pineapple Punch Classic Stampin' Pad - 147141