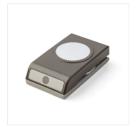

Price: \$9.00

Granny Apple Green Classic Stampin' Pad -147095

Price: \$9.00

Parcels & Petals Cling Stamp Set (En) - 149317

Price: \$21.00

Delightful Day Photopolymer Stamp Set -149466

Price: \$15.00

2" (5.1 Cm) Circle Punch - 133782