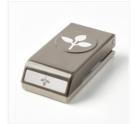

Price: \$6.00

Heat Tool - 129053

Price: \$31.00

Embossing Buddy - 103083

Price: \$6.00

Layering Ovals Dies - 141706

Price: \$35.00

Leaf Punch - 144667