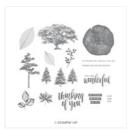

Fable Friends Cling Stamp Set -148670

Price: \$22.00

Rooted In Nature Clear-Mount Stamp Set -146482

Price: \$42.00

Whisper White 8-1/2" X 11" Cardstock -100730

Price: \$9.75

Smoky Slate 8-1/2" X 11" Cardstock -131202