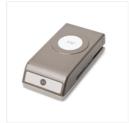

Price: \$16.00

1-1/4" (3.2 Cm) Circle Punch -119861

Price: \$16.00

Smoky Slate Light Stampin' Blends Marker - 145054

Price: \$4.50

Flirty Flamingo Light Stampin' Blends Marker -147031

Price: \$4.50