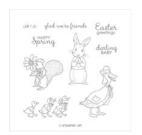

Fable Friends Cling Stamp Set -148670

Price: \$22.00

Rooted In Nature Clear-Mount Stamp Set -146482

Price: \$42.00

Whisper White 8-1/2" X 11" Cardstock -100730

Price: \$9.75

Smoky Slate 8-1/2" X 11" Cardstock -131202