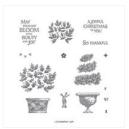

Price: \$22.00

Beauty & Joy Photopolymer Stamp Set -150518

Price: \$16.00

Cherry Cobbler Classic Stampin' Pad - 147083

Price: \$9.00

Shaded Spruce Classic Stampin' Pad - 147088

Price: \$9.00

Shaded Spruce/Gold 3/8" (1 Cm) Striped Ribbon - 149597