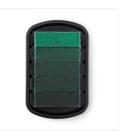

<u>Detailed Floral</u> <u>Thinlits Dies -</u> <u>141482</u>

**Sale: \$17.40**Price: \$29.00

<u>Duet Banner</u> <u>Punch - 141483</u>

Sale: \$10.80 Price: \$18.00

Emerald Envy Ombre Stampin' Pad - 141845

**Sale: \$3.60**Price: \$9.00