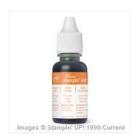

Price: \$3.25

Blackberry Bliss Classic Stampin' Ink Refill - 133648

Price: \$5.00

Tangelo Twist Classic Stampin' Ink Refill - 133652

Price: \$3.25

Lost Lagoon Classic Stampin' Ink Refill - 133650

Price: \$3.25

Mossy Meadow Classic Stampin' Ink Refill - 133651

Price: \$5.00

Confetti Textured Impressions Embossing Folder - 140592

Price: \$7.50

Whisper White 8-1/2" X 11" Cardstock -100730

Price: \$9.75

Suite Sayings Clear-Mount Stamp Set -140712