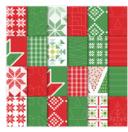

Price: \$8.25

Lemon Lime Twist 8-1/2" X 11" Cardstock -144245

Price: \$10.00

Quilted Christmas 6 (15.2 X 15.2 Cm) Designer Series Paper - 144617

Price: \$9.00

Stampin' Pierce Mat - 126199

Price: \$5.00

Lemon Lime Twist Classic Stampin' Pad - 144086