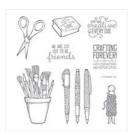

<u>Lined Alphabet</u>

<u>Photopolymer</u>

<u>Stamp Set -</u>

145908

Crafting Forever
Cling-Mount Stamp
Set - 151231

<u>Handwritten Wood-</u> <u>Mount Stamp Set -</u> <u>146521</u>