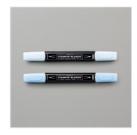

Layering Ovals Dies - 151771

Price: \$35.00

Seaside Spray Stampin' Blends Combo Pack -154901

**Sale: \$4.00** Price: \$9.00

Seaside Spray 8-1/2" X 11" Cardstock -150883

**Sale: \$3.75** Price: \$8.75

Whisper White 8-1/2" X 11" Cardstock -100730