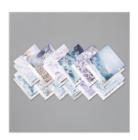

## Supply List Apr 25, 2024

Feels Like Frost 6" X 6" (15.2 X 15.2 Cm) Specialty Designer Series Paper - 150444

**Sale: \$9.00** Price: \$15.00

Tasteful Touches Cling Stamp Set (En) - 152562

Price: \$23.00