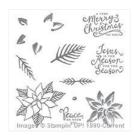

## Apr 25, 2024

Patty Bennett 510-724-1693 pattystamps@comcast.net www.PattyStamps.com

Dove Of Peace Wood-Mount Stamp - 139800

Price: \$14.00

Very Vanilla 8-1/2" X 11" Cardstock -101650

Price: \$10.50

Whisper White 8-1/2" X 11" Thick Cardstock -140272