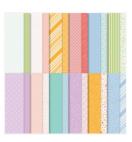

Price: \$30.00

Timeworn Type 3D Embossing Folder - 156505

**Sale: \$6.60**Price: \$11.00

Dandy Designs 12" X 12" (30.5 X 30.5 Cm) Designer Series Paper -160836

**Sale: \$27.00** Price: \$30.00

Basic White 8-1/2" X 11" Thick Cardstock -159229