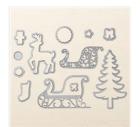

## Supply List Apr 18, 2024

Santa's Sleigh Photopolymer Stamp Set -142057

Price: \$21.00

Santa's Sleigh Dies Thinlits -140278

Price: \$30.00

Santa's Sleigh Photopolymer Bundle - 143499

Price: \$45.75

Softly Falling Textured Impressions Embossing Folder - 139672