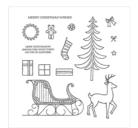

## Supply List Apr 18, 2024

Santa's Sleigh Photopolymer Stamp Set -142057

Price: \$21.00

Santa's Sleigh Dies Thinlits -140278

Price: \$30.00

Santa's Sleigh Photopolymer Bundle - 143499

Price: \$45.75

Softly Falling Textured Impressions Embossing Folder - 139672