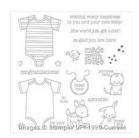

## Supply List Apr 24, 2024

Made With Love Photopolymer Stamp Set -138662

Price: \$25.00

Floral Boutique Designer Series Paper - 141663

Price: \$11.00

Whisper White 8-1/2" X 11" Thick Cardstock -140272

Price: \$8.25