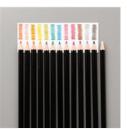

Price: \$10.00

Whisper White 8-1/2" X 11" Cardstock -100730

Price: \$9.75

Granny Apple Green Classic Stampin' Pad -147095

Price: \$9.00

Watercolor Pencils - 141709

Price: \$16.00

Stampin' Dimensionals -104430