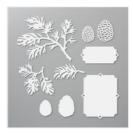

## Supply List Apr 19, 2024

Susan Webster 860 248 5636 susan@pumpkinhillstampers.com pumpkinhillstampers.com

Feels Like Frost 6" X 6" (15.2 X 15.2 Cm) Specialty Designer Series Paper - 150444

Beautiful Boughs Dies - 150661