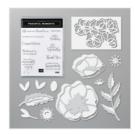

Peaceful Boughs Cling Stamp Set (En) - 150541

Peaceful Moments Bundle (En) -153824

Subtle 3D Embossing Folder - 151775

Layering Circles
Dies - 151770

Layering Ovals
Dies - 151771

Seaside Spray 1/4" (6.4 Mm) Metallic Ribbon - 150446