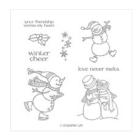

## Apr 26, 2024

Spirited Snowmen Clear-Mount Stamp Set -148072

Price: \$19.00

Real Red 8-1/2" X 11" Cardstock -102482

Price: \$10.00

Tranquil Tide 8-1/2" X 11" Cardstock -144246

Price: \$8.50

Whisper White 8-1/2" X 11" Cardstock -100730