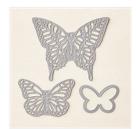

Price: \$17.00

Basic Black Archival Stampin' Pad - 140931

Price: \$7.00

Calypso Coral Classic Stampin' Pad - 126983

Price: \$6.50

Bold Butterfly Framelits Dies -138135

Price: \$17.00

Butterflies Thinlits
Dies - 137360

Price: \$27.00

2-3/8" Scallop Circle Punch -118874

Price: \$18.00

2-1/2" Circle Punch - 120906

Price: \$18.00

Everyday Chic Designer Series Paper - 138445

Price: \$11.00

Lovely Lace
Textured
Impressions
Embossing Folder
- 133737