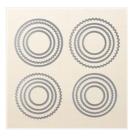

Price: \$11.00

**Another Wonderful** Year Clear-Mount Stamp Set -146695

Price: \$31.00

**Layering Circles** Dies - 141705

Price: \$35.00

Stitched Shapes Dies - 145372

Price: \$30.00

Cherry Cobbler 8-1/2" X 11" Cardstock -119685