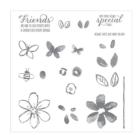

## Supply List Apr 18, 2024

Garden In Bloom Photopolymer Stamp Set -139433

Price: \$25.00

Rich Razzleberry 8-1/2" X 11" Cardstock -115316

Price: \$9.25

Old Olive 8-1/2" X 11" Cardstock -100702

Price: \$10.00