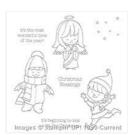

Amy Koenders 470-244-1687 amy@stampwithamyk.com www.stampwithamyk.com

Christmas Cuties Wood-Mount Stamp Set -139784

Price: \$23.00

Christmas Cuties Clear-Mount Stamp Set -139787

Price: \$17.00

Versatile Christmas Wood-Mount Stamp Set -140389