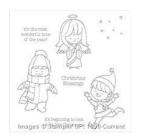

Amy Koenders 470-244-1687 amy@stampwithamyk.com www.stampwithamyk.com

Christmas Cuties Wood-Mount Stamp Set -139784

Price: \$23.00

Christmas Cuties Clear-Mount Stamp Set -139787

Price: \$17.00

Versatile Christmas Wood-Mount Stamp Set -140389