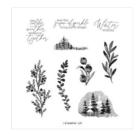

## Supply List May 18, 2024

Barb Brimhall 360-713-7153 barb@bzbstamper.com http://bzbstamper.com

Magical Meadow Cling Stamp Set (English) - 162134

Price: \$27.00

Winter Meadow 12" X 12" (30.5 X 30.5 Cm) Designer Series Paper -162133