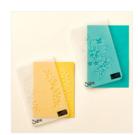

Whisper White 8-1/2" X 11" Cardstock -100730

Price: \$9.75

Shimmery White 8-1/2" X 11" Cardstock -101910

Price: \$10.00

Night Of Navy 8-1/2" X 11" Cardstock -100867

Price: \$10.00

Affectionately Yours Specialty Designer Series Paper - 141632