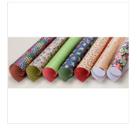

Whisper White 8-1/2" X 11" Cardstock -100730

Price: \$9.75

Shimmery White 8-1/2" X 11" Cardstock -101910

Price: \$10.00

Night Of Navy 8-1/2" X 11" Cardstock -100867

Price: \$10.00

Affectionately Yours Specialty Designer Series Paper - 141632