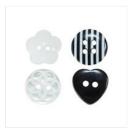

Price: \$6.95

Black Licorice True Color Fusion Ink Pad - IP-0041

Price: \$7.95

Cottage Flowers - AC-0405

Price: \$3.95

Black & White Buttons - AC-0157

Price: \$4.95

Spring Kisses - AC-0303