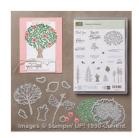

<u>www.stampandembellish.com</u>

Thoughtful Branches Photopolymer Bundle - 144328

Price: \$52.00

Mint Macaron Classic Stampin' Pad - 138326

Price: \$6.50

Island Indigo Classic Stampin' Pad - 126986

Price: \$6.50