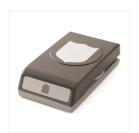

Price: \$9.75

Best Badge Punch - 140633

Price: \$18.00

**Stamping Sponges** - 141337

Price: \$4.00

Stampin' **Dimensionals** -104430

Price: \$4.25