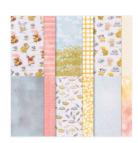

Price: \$10.00

Rain Or Shine Specialty 12" X 12" (30.5 X 30.5 Cm) Designer Series Paper - 160540

Price: \$15.00