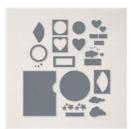

Give It A Whirl Dies - 154336

Sale: \$19.50

Price: \$39.00

Basic White 8-1/2" X 11" Cardstock -159276

Price: \$10.50

Tahitian Tide 8-1/2" X 11" Cardstock -159261

Price: \$10.00

Parakeet Party 8-1/2" X 11" Cardstock -159259