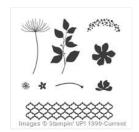

## Supply List

Apr 19, 2024

Kristin Kortonick 856-503-7459 kristinkortonick@yahoo.com www.elmerstamper.com

Summer Silhouettes Wood-Mount Stamp Set -132082

Price: \$25.00

Rose Wonder Photopolymer Bundle - 140804