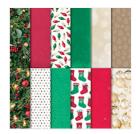

Layering Circles
Dies - 141705

All Is Bright 12" X 12" (30.5 X 30.5 Cm) Designer Series Paper -147892

Whisper White 8-1/2" X 11" Thick Cardstock -140272

Whisper White 8-1/2" X 11" Cardstock -100730

Shaded Spruce 8-1/2" X 11" Cardstock -146981