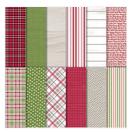

Festive Farmhouse 12" X 12" (30.5 X 30.5 Cm) Designer Series Paper -147820

Basic Gray 8-1/2" X 11" Cardstock -121044

Cherry Cobbler 8-1/2" X 11" Cardstock -119685

Whisper White 8-1/2" X 11" Thick Cardstock -140272