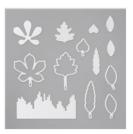

**Sale: \$3.20** Price: \$8.00

Stitched Leaves Dies - 153567

**Sale: \$28.00** Price: \$35.00

Layering Circles
Dies - 151770

Price: \$35.00

Stitched Shapes Dies - 152323

Price: \$30.00