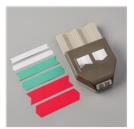

Copper Foil Sheets - 142020

**Sale: \$4.50** Price: \$5.00

Early Espresso Classic Stampin' Pad - 147114

Price: \$9.00

Banners Pick A Punch - 153608

Price: \$27.00

Basketweave & Metallic Ribbon Combo Pack - 153553

**Sale: \$3.20** Price: \$8.00

Stitched Leaves Dies - 153567

**Sale: \$28.00** Price: \$35.00

Layering Circles
Dies - 151770

Price: \$35.00

Stitched Shapes Dies - 152323

Price: \$30.00