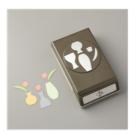

Vases Builder Punch - 147040

Price: \$18.00

Simple Stripes
Textured
Impressions
Embossing Folder
- 150034

Price: \$0.00

Mint Macaron Classic Stampin' Pad - 147106

Price: \$8.00

Lovely Lipstick Classic Stampin' Pad - 147140