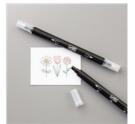

Price: \$10.00

Whisper White 8-1/2" X 11" Thick Cardstock -140272

Price: \$8.25

Whisper White 8-1/2" X 11" Cardstock -100730

Price: \$9.75

Aqua Painters - 103954

Price: \$17.00

Blender Pens -102845