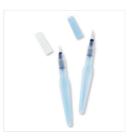

Price: \$10.00

Whisper White 8-1/2" X 11" Thick Cardstock -140272

Price: \$8.25

Whisper White 8-1/2" X 11" Cardstock -100730

Price: \$9.75

Aqua Painters - 103954

Price: \$17.00

Blender Pens -102845