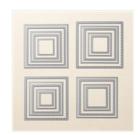

Price: \$8.00

Whisper White 8-1/2" X 11" Cardstock -100730

Price: \$9.75

Layering Squares Dies - 141708

Price: \$35.00

Lemon Lime Twist Classic Stampin' Pad - 144086

Price: \$6.50

Tuxedo Black Memento Ink Pad -132708