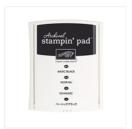

## Apr 26, 2024

Pedal Pusher Photopolymer Stamp Set -141312

Price: \$0.00

Greatest Greetings Clear-Mount Stamp Set -140706

Price: \$25.00

Basic Black Archival Stampin' Pad - 140931

Price: \$7.00

Whisper White 8-1/2" X 11" Thick Cardstock -140272