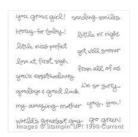

## Apr 26, 2024

Pedal Pusher Photopolymer Stamp Set -141312

Price: \$0.00

Greatest Greetings Clear-Mount Stamp Set -140706

Price: \$25.00

Basic Black Archival Stampin' Pad - 140931

Price: \$7.00

Whisper White 8-1/2" X 11" Thick Cardstock -140272