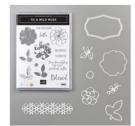

tammy@tammysstampingcreations.com www.tammysstampingcreations.com

To A Wild Rose Bundle - 151073

Price: \$54.00

Pineapple Punch 8-1/2" X 11" Cardstock -146971

Price: \$8.75

Grapefruit Grove 8-1/2" X 11" Cardstock -146972