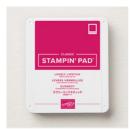

Price: \$8.75

Whisper White 8-1/2" X 11" Cardstock -100730

Price: \$9.75

Lovely Lipstick Classic Stampin' Pad - 147140

Price: \$7.50

Grapefruit Grove Classic Stampin' Pad - 147142

Price: \$7.50

Pineapple Punch Classic Stampin' Pad - 147141

Price: \$7.50

Granny Apple Green Classic Stampin' Pad -147095

Price: \$9.00

Shaded Spruce Classic Stampin' Pad - 147088

Price: \$9.00

Call Me Clover Stampin' Pad -147139

Price: \$7.50

Built Using: My Stampin Blog