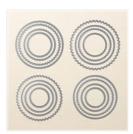

Price: \$25.00

Layering Circles
Dies - 141705

Price: \$35.00

Real Red 8-1/2" X 11" Cardstock -102482

Price: \$10.00

Blueberry Bushel 8-1/2" X 11" Cardstock -146968

Price: \$10.00

Daffodil Delight 8-1/2" X 11" Cardstock -119683