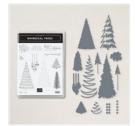

## Apr 17, 2024

Whimsical Trees Bundle (English) -156810

Price: \$51.25

Basic White 8-1/2" X 11" Thick Cardstock -159229

Price: \$9.00

Kraft 6" X 6" (15.2 X 15.2 Cm) Paper Pack - 156325

**Sale: \$2.40** Price: \$6.00