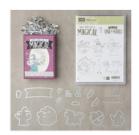

## Supply List Apr 19, 2024

Magical Day Wood-Mount Bundle - 145984

Price: \$53.00

Magical Day Clear-Mount Bundle -145985

Price: \$45.75

Magical Day Wood-Mount Stamp Set -145854

Price: \$30.00

Magical Day Clear-Mount Stamp Set -145857

Price: \$22.00

Myths & Magic Specialty Designer Series Paper -145600

Price: \$13.00

Lemon Lime Twist 8-1/2" X 11" Cardstock -144245

Price: \$10.00

Bermuda Bay 8-1/2" X 11" Cardstock -131197

Price: \$9.25

Basic Black 8-1/2" X 11" Cardstock -121045