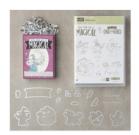

## Supply List Apr 19, 2024

Magical Day Wood-Mount Bundle - 145984

Price: \$53.00

Magical Day Clear-Mount Bundle -145985

Price: \$45.75

Magical Day Wood-Mount Stamp Set -145854

Price: \$30.00

Magical Day Clear-Mount Stamp Set -145857

Price: \$22.00

Myths & Magic Specialty Designer Series Paper -145600

Price: \$13.00

Lemon Lime Twist 8-1/2" X 11" Cardstock -144245

Price: \$10.00

Bermuda Bay 8-1/2" X 11" Cardstock -131197

Price: \$9.25

Basic Black 8-1/2" X 11" Cardstock -121045