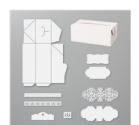

## Supply List Apr 24, 2024

Perfect Parcel Dies - 149627

Price: \$35.00

#Elfie Cling Stamp Set (En) - 150509

Price: \$22.00

Garden Lane Designer Series Paper - 149488

Price: \$11.50

Mossy Meadow 8-1/2" X 11"

1" (2.5 Cm) Circle Punch - 119868

Price: \$13.00

1-1/8" (2.9 Cm) Scallop Circle Punch - 146138

Price: \$16.00

Paper Trimmer - 152392

Price: \$26.00

Snail Adhesive - 104332

Price: \$7.00