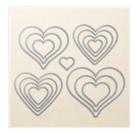

Price: \$6.50

Fresh Fig Classic Stampin' Ink Refill - 144088

Price: \$3.75

Lovely Words Thinlits Dies -143733

Price: \$27.00

Sweet & Sassy Framelits Dies -141707

Price: \$35.00

1/2" (1.3 Cm) Circle Punch -119869