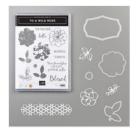

## Apr 24, 2024

To A Wild Rose Bundle - 151073

Price: \$54.00

Subtle 3D Embossing Folder - 151775

Price: \$10.00

Calypso Coral Classic Stampin' Pad - 147101

Price: \$9.00

Flirty Flamingo Classic Stampin' Pad - 147052