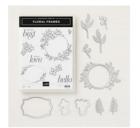

## Apr 25, 2024

Floral Frames Clear-Mount Bundle - 148406

Price: \$43.00

Gingham Gala 6" X 6" (15.2 X 15.2 Cm) Designer Series Paper -148554

Price: \$11.00

Animal Expedition Designer Series Paper - 146902

Price: \$11.00