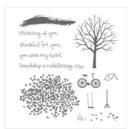

Price: £24.00

**Teeny Tiny Sentiments Clear** Stamp Set -120024

Price: £26.00

**Grateful Bunch Photopolymer** Stamp Set -140691

Price: £19.00

**Sheltering Tree** Photopolymer Stamp Set -137163

Price: £23.00