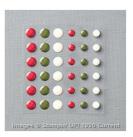

Price: \$6.50

Lots Of Labels Framelits Dies -138281

Price: \$27.00

Big Shot - 113439

Price: \$110.00

Boughs & Berries Textured Impressions Embossing Folder - 139671

Price: \$7.50

Home For Christmas Enamel Dots - 140536

Price: \$4.00

Real Red & Garden Green 1/8" (3.2 Mm) Striped Ribbon - 139615

Price: \$8.00

Stampin' Dimensionals -104430

Price: \$4.25

Pearl Basic Jewels - 119247

Price: \$5.00