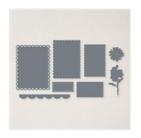

Whimsy & Wonder 12" X 12" (30.5 X 30.5 Cm) Specialty Designer Series

Paper - 156329

**Sale: \$6.00** Price: \$15.00

Scalloped Contours Dies -155560

**Sale: \$24.50** Price: \$35.00

Basic White 8-1/2" X 11" Cardstock -159276