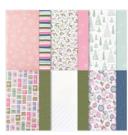

Whimsy & Wonder 12" X 12" (30.5 X 30.5 Cm) Specialty Designer Series

Paper - 156329

**Sale: \$6.00** Price: \$15.00

Scalloped Contours Dies -155560

**Sale: \$24.50** Price: \$35.00

Basic White 8-1/2" X 11" Cardstock -159276