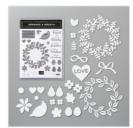

Price: \$38.00

Arrange A Wreath Bundle (En) -154109

Price: \$54.00

Ornate Frames Dies - 150664

**Sale: \$27.20** Price: \$34.00

1-1/2" (3.8 Cm) Circle Punch -138299

Price: \$16.00

Whisper White 8-1/2" X 11" Thick Cardstock -140272