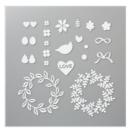

Price: \$38.00

Arrange A Wreath Bundle (En) -154109

Price: \$54.00

Ornate Frames Dies - 150664

**Sale: \$27.20** Price: \$34.00

1-1/2" (3.8 Cm) Circle Punch -138299

Price: \$16.00

Whisper White 8-1/2" X 11" Thick Cardstock -140272