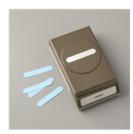

Sweetest Time Photopolymer Stamp Set (English) - 153436

Price: \$17.00

Gold Mini Pizza Boxes - 152068

**Sale: \$2.80** Price: \$7.00

Classic Label Punch - 141491

**Sale: \$10.80** Price: \$18.00

Early Espresso 8-1/2" X 11" Cardstock -119686