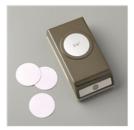

Price: \$27.00

Starburst Punch - 143717

Price: \$18.00

1-3/4" (4.4 Cm) Circle Punch -119850

Price: \$22.00

1-1/2" (3.8 Cm) Circle Punch -138299

Price: \$16.00

Gold Foil Sheets -132622