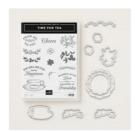

Time For Tea Photopolymer Bundle - 148410

Balmy Blue 8-1/2" X 11" Cardstock -146982

Soft Sea Foam 8-1/2" X 11" Cardstock -146988

Whisper White 8-1/2" X 11" Cardstock -100730

Beautifully Detailed Laser-Cut Specialty Paper -148812