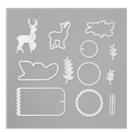

North Pole Wonder Dies - 153523

Sale: \$21.70

Price: \$31.00

'Tis The Season 6" X 6" (15.2 X 15.2 Cm) Designer Series Paper -

153489

**Sale: \$9.20** Price: \$11.50

Cherry Cobbler 8-1/2" X 11" Cardstock -119685